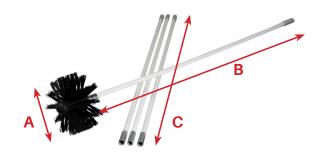

### **Dimensions**

| Model    | A(mm) | B(mm) | C(mm) |
|----------|-------|-------|-------|
| DVBRUSH8 | 100   | 600   | 600   |