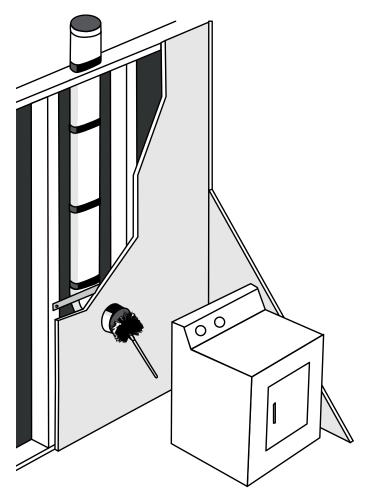

## **Application View**

- 1. Move the Dryer to Access Pipe.
- 2. Insert the Brush into 100mm opening.
- 3. Rotate the Brush clockwise and push slowly into the duct.
- \*Do not rotate counter clockwise.