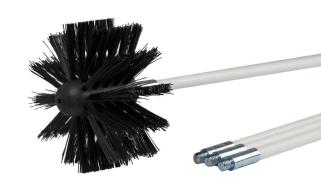

# **Dryer Duct Cleaning Brush Kit: DVBRUSH8**

Designed to clean ducting, the brush removes dangerous lint build-up, reducing drying time and extending dryer life. The dryer brush has three flexible detachable rods that can bend around ducting for efficient cleaning.

#### Extra features include:

- > Includes 2.4M flexible rods (4x 60cm rods)
- > A drill can be attached for more effective cleaning

| Model    | Description                      | Colour          |
|----------|----------------------------------|-----------------|
| DVBRUSH8 | Dryer Vent Cleaning Brush - 2.4M | White/<br>Black |